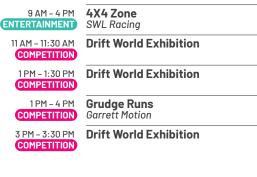

### **CBD PRECINCT**

9 AM - 4 PM COMPETITION Show N Shine, Quay Street Finch's Mitre 10

9 AM - 4 PM COMPETITION Bike Showcase Deadass Podcast

9 AM - 4 PM NTERTAINMENT

**4X4 Zone** SWL Racing

9 AM - 5 PM COMPETITION Cars, Coffee & Cruising

9 AM - 5 PM COMPETITION

**Street Drags** Garrett Motion

9 AM - 5 PM COMPETITION **Drift World**Passenger Hot Laps

11 AM - 11:30 AM 1 PM - 1:30 PM 3 PM - 3:30 PM COMPETITION Drift World Exhibition